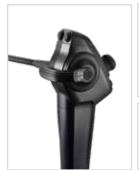

## Enhanced control portion with improved ergonomics

New control portion equipped with a wider grip, new suction valve, and four switches. The new SUC valve SB-606 allows easy holding in loading SUC tube. SB-606 & FV-003 are sterilized and single use.