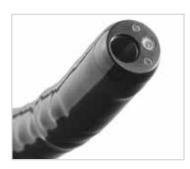

| Field of view                          | 120°              |
|----------------------------------------|-------------------|
| Viewing direction                      | 0° (Forward)      |
| Observation range                      | 2 to 50 mm        |
| Bending capability                     | Up 210°/Down 130° |
| Distal end diameter                    | 4.1 mm            |
| Insertion tube diameter                | 4.1 mm            |
| Minimum diameter of instrument channel | 2.0 mm            |
| Working length                         | 600 mm            |
| Total length                           | 880 mm            |