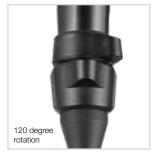

## Rotation function

The new rotation function enables 120 degree rotation of the insertion portion.