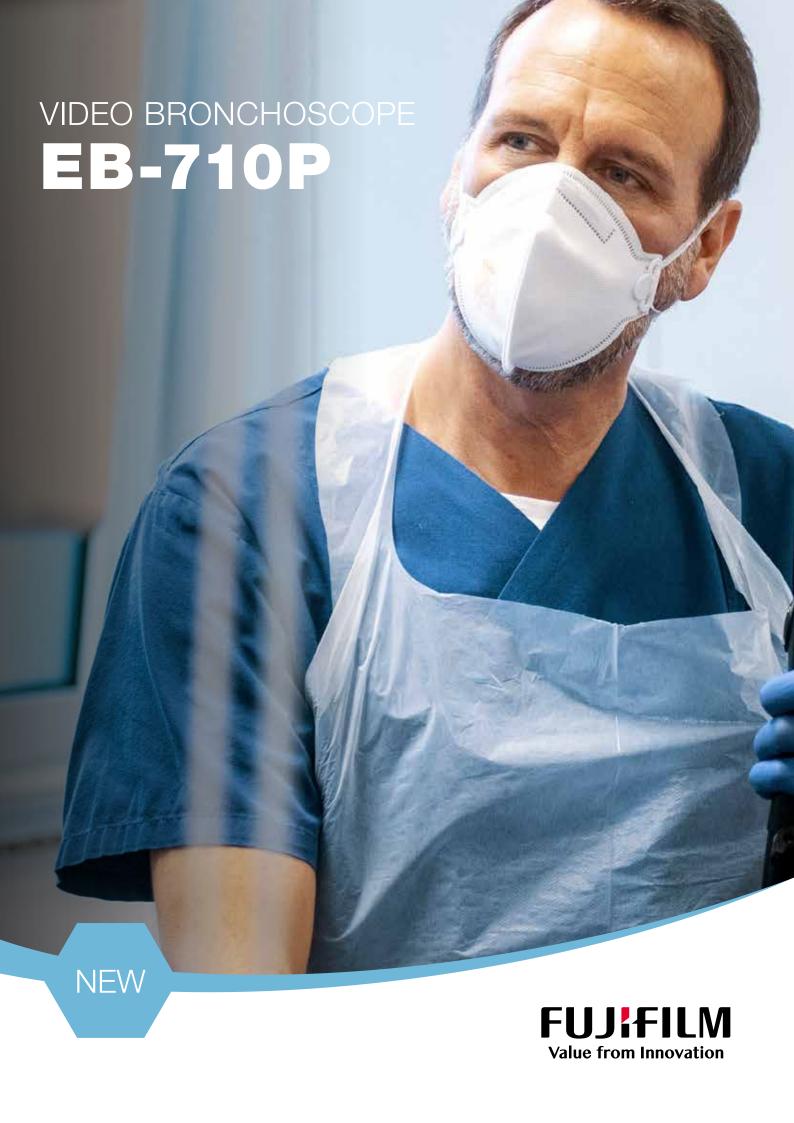

## EB-710P ELUXEO™ VIDEO BRONCHOSCOPE Slim Standard Type

This slim standard video bronchoscope has a distal end diameter of 4.1 mm and a minimum instrument channel diameter of 2.0 mm. It is compatible with VP-7000 and EP-6000 processors. The One-step Connector can be connected to the light source in a single step without the need for additional cables. The EB-710P is compatible with low temperature Hydrogen Peroxide Gas Plasma sterilization.

| Field of view                          | 120°              |
|----------------------------------------|-------------------|
| Viewing direction                      | 0° (Forward)      |
| Observation range                      | 2 to 50 mm        |
| Bending capability                     | Up 210°/Down 130° |
| Distal end diameter                    | 4.1 mm            |
| Insertion tube diameter                | 4.1 mm            |
| Minimum diameter of instrument channel | 2.0 mm            |
| Working length                         | 600 mm            |
| Total length                           | 880 mm            |