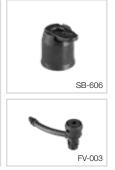

## Enhanced control portion with improved ergonomics

New control portion equipped with a wider grip, new suction valve, and four switches. The new SUC valve SB-606 allows easy holding in loading SUC tube. SB-606 & FV-003 are sterilized and single use.