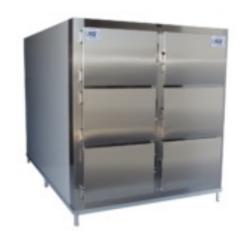

## **Transportation and Storage**

Mortuary Cabinets are manufactured to both medical and forensic specifications. The Mortuary Trolleys are an essential piece of equipment needed to lift body trays safely and efficiently into the Mortuary Cabinets or Cold rooms, and is capable of lifting up to 180kg's

## Specifications:

| Model:                     | M40 MC S        |
|----------------------------|-----------------|
| Туре:                      | Stainless steel |
| Temp range (refrigerator): | 2°C to 10 °C    |
| Temp range (freezer):      | -15°C to -20 °C |

## Features:

- Refrigeration unit can be located in plant room
- Digital temperature control and display
- Lockable doors (individual)
- Trolley capacity 250kg
- Lifting range: 350mm to 1845mm
- 550mm Medical Body Tray Included