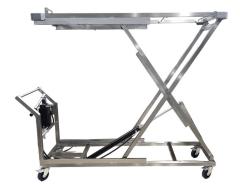

## **Transportation and Storage**

Mortuary Cabinets are manufactured to both medical and forensic specifications. The Mortuary Trolleys are an essential piece of equipment needed to lift body trays safely and efficiently into the Mortuary Cabinets or Cold rooms, and is capable of lifting up to 180kg's

## Features:

- Refrigeration unit can be located in plant room
- Digital temperature control and display
- Lockable doors (individual)
- Trolley capacity 250kg
- Lifting range: 350mm to 1845mm
- 550mm Medical Body Tray Included